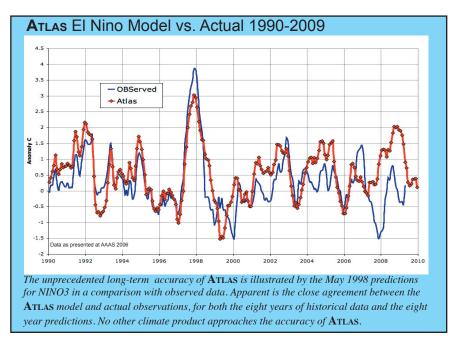

r Feedback

"Your precipitation and temperature record for the past 3 years has been outstanding!!"

December 2005

"Unmatched accuracy in intermediate and long range weather forecasting since we started in 2003. On the money!"

May 2009

For more information call: 573-815-0520 info@dynapred.com Or visit our website at: www.dynapred.com A **TLAS** climate prediction technology fully models the interactive physics of climate allowing proven, accurate and reliable predictions up to five years in advance.

The extraordinary accuracy of the **ATLAS** long term predictions is due to its unique thermodynamic model which reveals the fundamental, predictable order of climate processes. This long term order enables **ATLAS** to accurately predict temperature and precipitation for five full years.



Atlas' current month ahead predictions made five-years ago have been proven to be even more reliable than the same-month ahead forecasts of the National Weather Service's Climate Prediction Center made only thirty days earlier.

**ATLAS** predictions are available in one through five year versions, in standard and detailed models and for regional and site-specific coverage. Contact Dynamic Predictables to discuss which product is right for your needs.